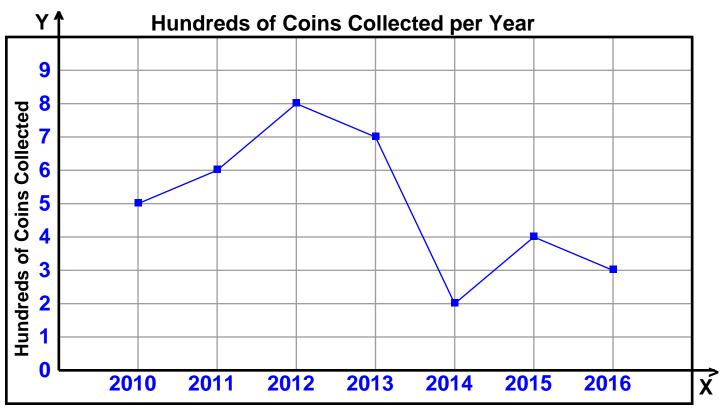

## Single Line Graph Comprehension

Graph the given information as a line graph.

Year

How many coins were collected in 2015 and 2013 combined?

How many more coins were collected in 2012 than in 2014?

How many coins were collected in 2011, 2010, and 2014?

In 2017, three times the number coins were collected than from 2010-2016. How many coins were collected in 2017?

Were more coins collected in 2010 or in 2013?

| Name :    | <br>Score : |  |
|-----------|-------------|--|
| Teacher : | <br>Date :  |  |