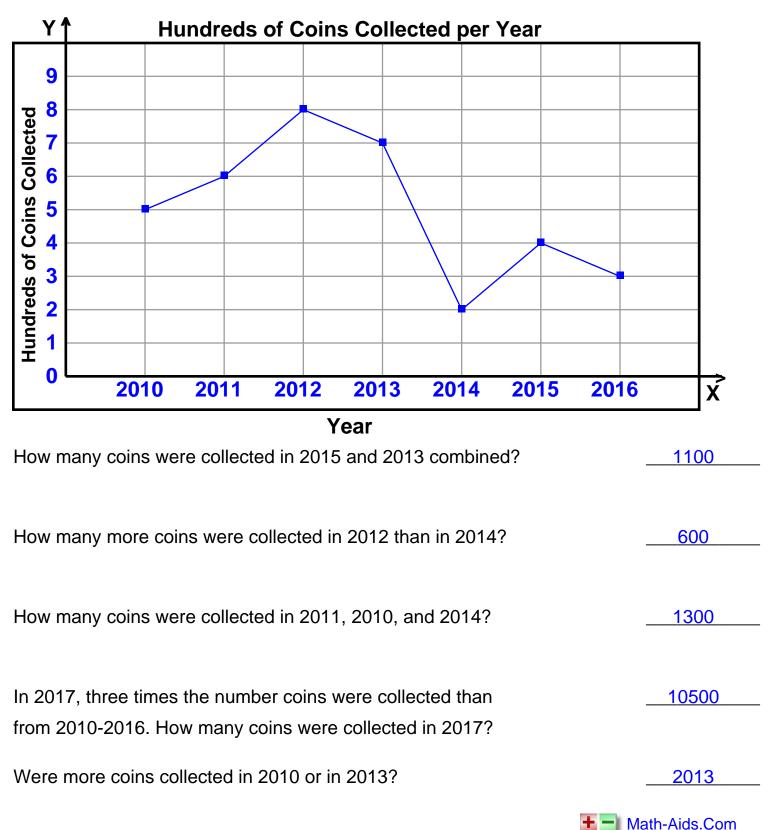

## Single Line Graph Comprehension

Graph the given information as a line graph.

Year

How many coins were collected in 2015 and 2013 combined?

How many more coins were collected in 2012 than in 2014?

How many coins were collected in 2011, 2010, and 2014?

In 2017, three times the number coins were collected than from 2010-2016. How many coins were collected in 2017?

Were more coins collected in 2010 or in 2013?

| Name :    | <br>Score : |  |
|-----------|-------------|--|
| Teacher : | <br>Date :  |  |