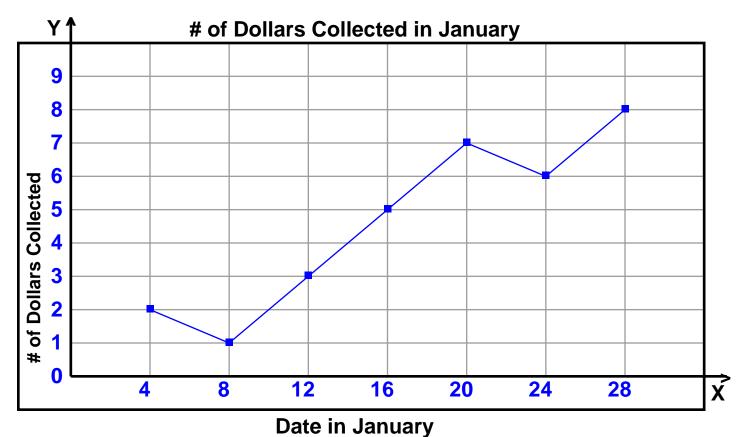

## **Single Line Graph Comprehension**

Graph the given information as a line graph.

How many quarters were collected on Jan 16 and Jan 20 in total?

How many more quarters were collected on Jan 28 than on Jan 8?

How many quarters were collected on Jan 4, 24, and 12?

On Feb 8, twice the number of quarters were collected than from Jan 8. How many quarters were collected on Feb 8?

Were more quarters collected on Jan 4 or on Jan 16?