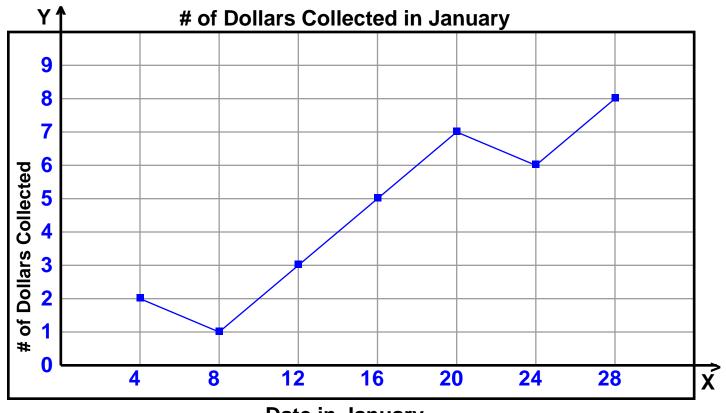

## **Single Line Graph Comprehension**

Graph the given information as a line graph.

**Date in January** 

How many quarters were collected on Jan 16 and Jan 20 in total?

48

How many more quarters were collected on Jan 28 than on Jan 8?

28

How many quarters were collected on Jan 4, 24, and 12?

\_\_44\_\_\_

On Feb 8, twice the number of quarters were collected than from Jan 8.

8

How many quarters were collected on Feb 8?

Jan 16

Were more quarters collected on Jan 4 or on Jan 16?