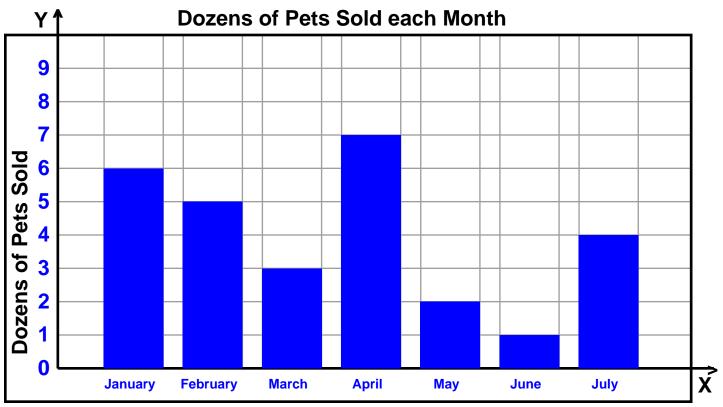

## **Reading Bar Graphs**

Answer the following questions based off the bar graph.

## Month

How many pets were sold in February and January combined?

How many more pets were sold in April than in June?

How many pets were sold in May, April, and March?

In August, twice the number of pets were sold than in July. How many pets were sold in August?

Were more pets sold in January or in April?

| Name :    | <br>Score : |  |
|-----------|-------------|--|
| Teacher : | <br>Date :  |  |