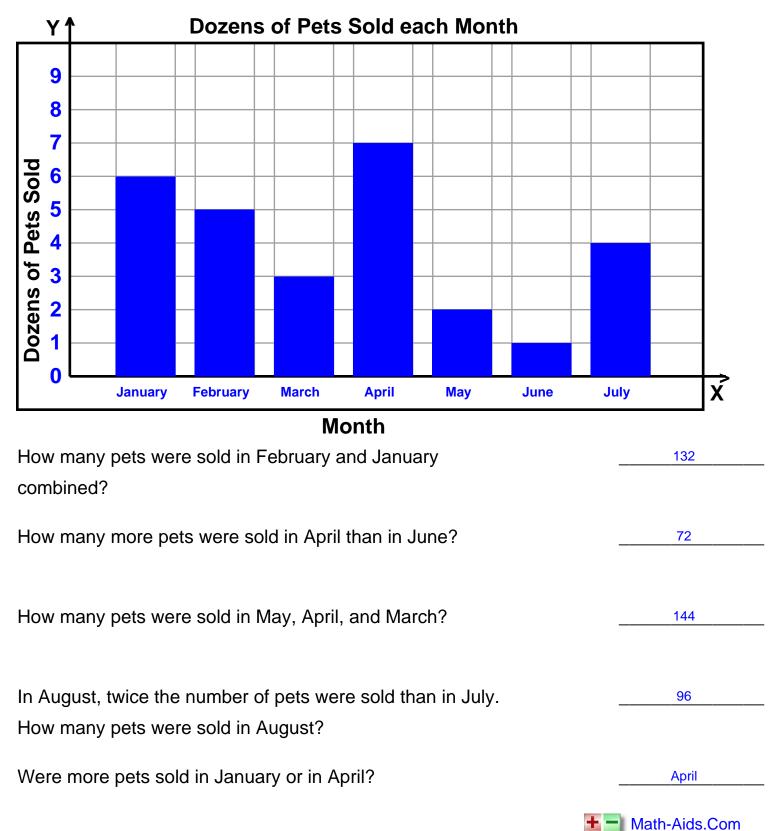

## Month

How many pets were sold in February and January combined?

How many more pets were sold in April than in June?

How many pets were sold in May, April, and March?

In August, twice the number of pets were sold than in July. How many pets were sold in August?

Were more pets sold in January or in April?

| Name :    | <br>Score : |  |
|-----------|-------------|--|
| Teacher : | <br>Date :  |  |