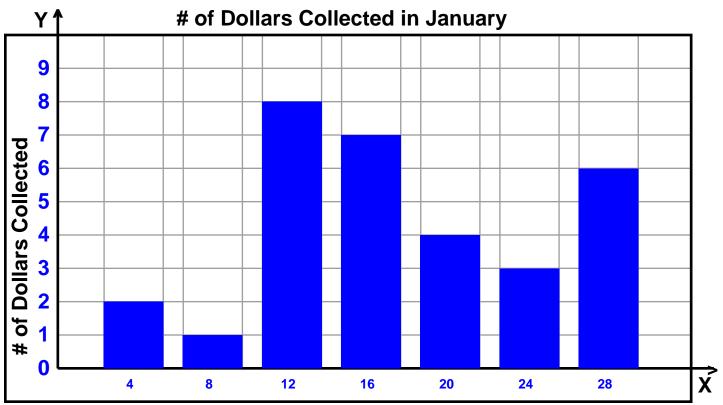

## **Reading Bar Graphs**

Answer the following questions based off the bar graph.

## **Date in January**

How many quarters were collected on Jan 28 and Jan 16 in total?

How many more quarters were collected on Jan 12 than on Jan 8?

How many quarters were collected on Jan 4, 8, and 20?

On Feb 8, twice the number of quarters were collected than from Jan 8. How many quarters were collected on Feb 8?

Were more quarters collected on Jan 4 or on Jan 16?

| Name :    | <br>Score : |  |
|-----------|-------------|--|
| Teacher : | <br>Date :  |  |