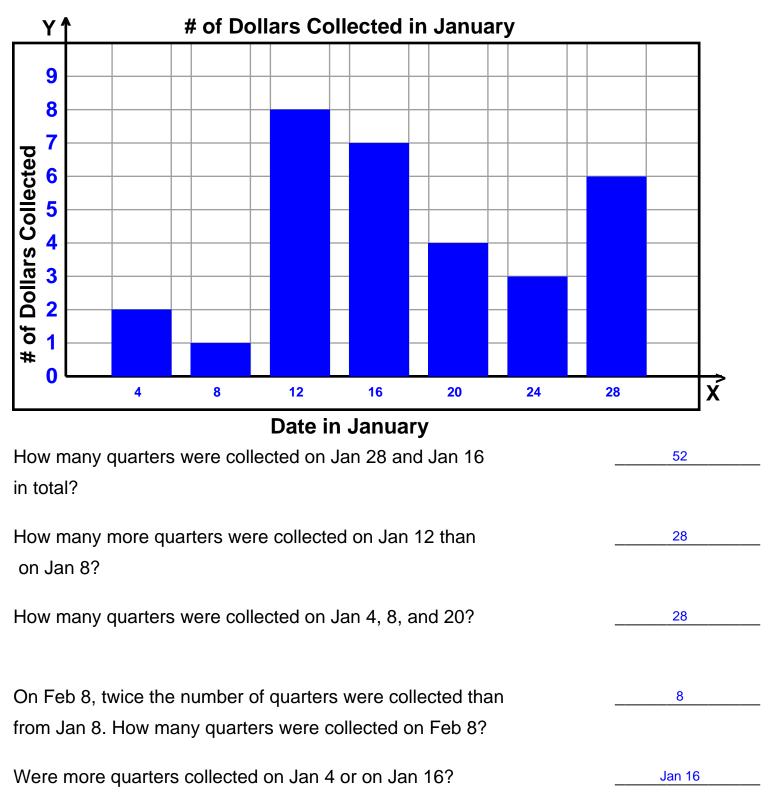

## **Reading Bar Graphs**

Answer the following questions based off the bar graph.

## **Date in January**

How many quarters were collected on Jan 28 and Jan 16 in total?

How many more quarters were collected on Jan 12 than on Jan 8?

How many quarters were collected on Jan 4, 8, and 20?

On Feb 8, twice the number of quarters were collected than from Jan 8. How many quarters were collected on Feb 8?

Were more quarters collected on Jan 4 or on Jan 16?

| Name :    | <br>Score : |  |
|-----------|-------------|--|
| Teacher : | <br>Date :  |  |